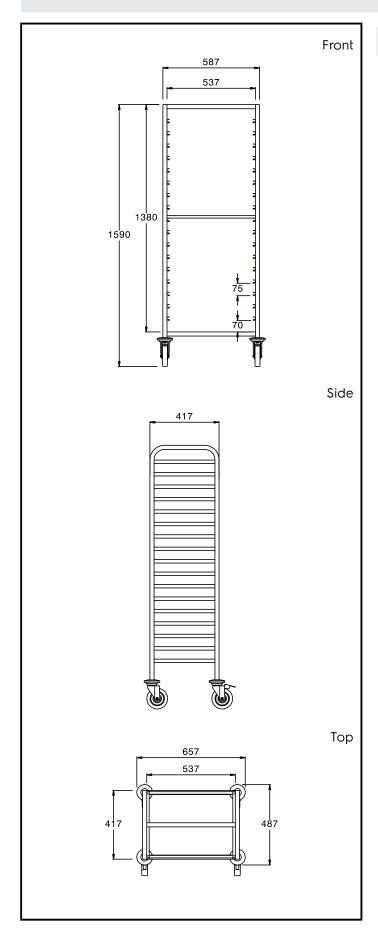

## **Key Information:**

External dimensions, Width:

361263 (MDNT17DK)657 mmExternal dimensions, Depth:487 mmExternal dimensions, Height:1590 mmWheel material:Zinc platedWheel diameter:Ø 125Net weight:21 kg