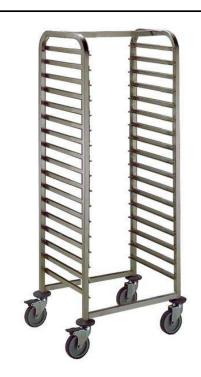

## Service Trolleys 17 container trolley 530x400mm

| ITEM #  |  |  |
|---------|--|--|
| MODEL # |  |  |
| NAME #  |  |  |
| SIS #   |  |  |
| ΔΙΔ #   |  |  |

361263 (MDNT17DK)

17 Container Trolley 530x400mm

#### Item No.

Constructed in 304 AISI stainless steel. Framework in square 25x25mm tubing, completely welded. The C-shaped "non-tip" runners, with upturn at each end, can accommodate containers 530x400mm. N. 4 zinc plated swivelling castors, two with brakes, mm125 in diameter, fitted with plastic bumpers.

#### **Main Features**

- Framework in square 25x25 mm tubing, completely welded.
- Delivered already assembled.
- Designed for the transportation of containers, measuring 530x400 mm.
- Equipped with C-shaped "non-tip" runners, which allow to pull out the containers 2/3 without falling.
- Runners have an upturn at each end to hold the containers in place.